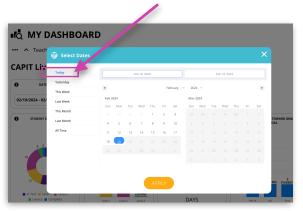

To double-check your students' daily progress, log into your Teacher Dashboard, click the **Date Range** (found on the top left of the Teacher Dashboard), and choose **Today** (Fig. 1). You will then see how many lessons your students completed on that day (Fig. 2).