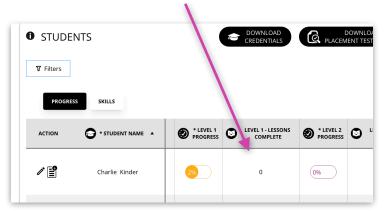

To double-check your students' daily progress, log into your Teacher Dashboard, click the **Date Range** (found on the top left of the Teacher Dashboard), and choose **Today** (Fig. 1). You will then see how many lessons your students completed on that day (Fig. 2).